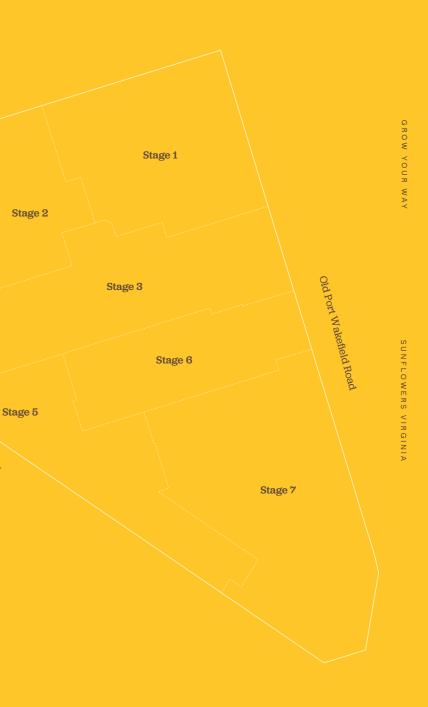

SUNFLOWERS VIRGINI

Sunflowers Virginia offers over 800 allotments over multiple stages. The Masterplan is designed to create a strong sense of community with a myriad of parks and outdoor gathering spaces nestled among leafy, tree-lined streets.

> Homeowners will be spoilt for choice with wide-ranging block shapes and sizes, allowing for a diverse range of contemporary home designs.

Stage 4

\* While all care has been taken in the preparation of the information contained within this document, no responsibility is accepted for inadvertent errors or omissions. All features on maps and diagrams are for illustrative purposes and are subject to services and approvals by the relevant authorities.