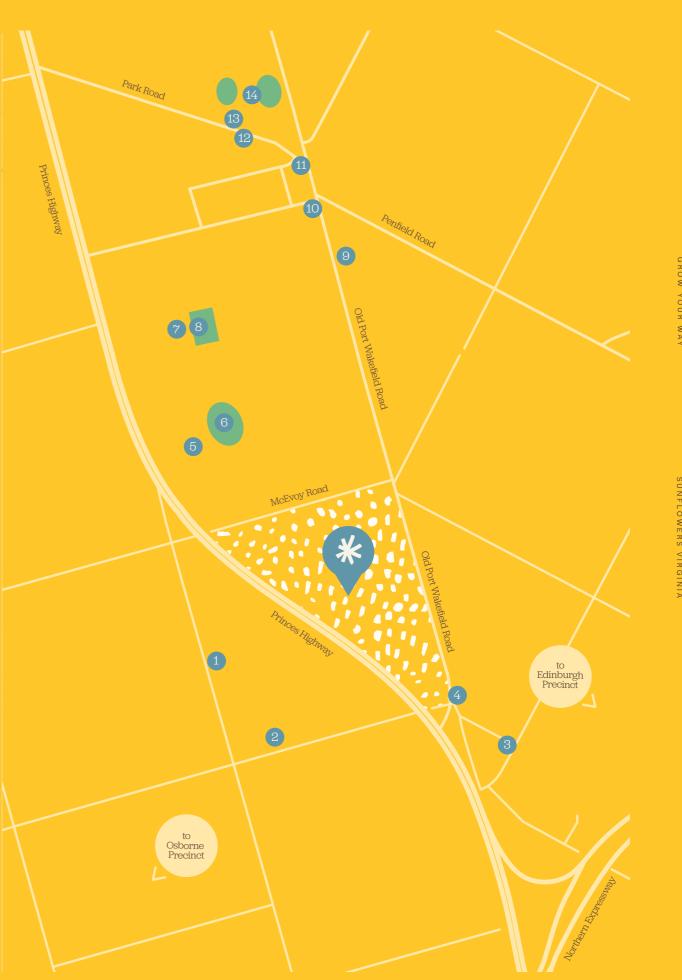

> Conveniently located close to supermarkets, specialty shops, medical clinics, sporting clubs, parks, schools, and childcare facilities, Sunflowers Virginia offers everything you need to flourish in Adelaide's new north - a place to grow your way.

JNFLOWERS VIRGIN

Set in one of the fastest growing areas north of Adelaide, Sunflowers Virginia just a 35 minute trip to the heart of the city via the Northern Expressway.

> Located close to the Edinburgh and Osborn commercial precincts, this new estate is perfectly positioned for families seeking affordable, modern living close to a range of industries and burgeoning work opportunities.

Virginia Community Centre

RIYA Nursery

Virginia Primary School

Three minutes from the bustling Virginia town centre, residents will enjoy the convenience of this well-established community with supermarkets, specialty shops and medical clinics, plus sporting clubs and ample childcare facilities.

Make the most of nearby restaurants, a massive play cafe, parks and outdoor spaces for young families with kids, along with quality primary and secondary education options, both public and private.

Central Lakeview Reserve